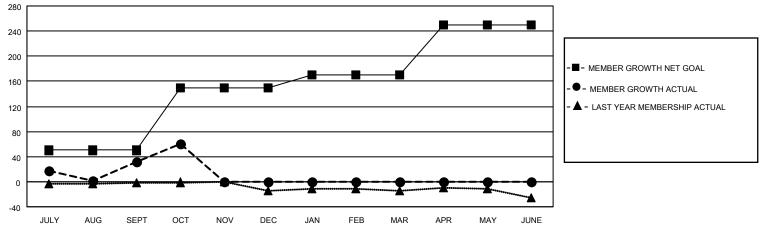

### GOALS AND ACTUAL MEMBERS CUMULATIVE

| DROPPED CLUBS: 0          |    | 12 CLUBS OF 20 ADDED 1 OR MORE | GENDER DISTRIBUTION             |              |    |
|---------------------------|----|--------------------------------|---------------------------------|--------------|----|
|                           |    | NEW MEMBERS                    | MALE                            | 374 (70.70%) |    |
|                           |    |                                | FEMALE                          | 155 (29.30%) |    |
| DROPPED MEMBERS           |    |                                |                                 |              |    |
| DECEASED                  | 4  | CLICK HERE FOR CUMULATIVE      | TOTAL FAMILY UNIT MEMBERS       |              | 82 |
| CLUB CANCELLED 0 OTHER 27 |    | MEMBERSHIP DATA                | FAMILY MEMBERS PAYING HALF DUES |              | 40 |
|                           |    |                                |                                 |              | 42 |
| TOTAL                     | 31 |                                |                                 |              |    |