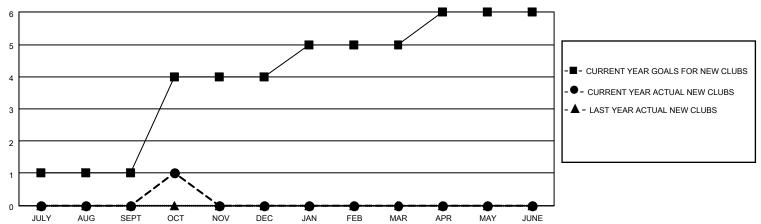

| 0           | 0             | JULY/AUG/SEPT         | 50                      | 61                      | 28                                                 |  |
| OCT/NOV/DEC   | 3             | 1           | 0             | OCT/NOV/DEC           | 100                     | 31                      | 3                                                  |  |
| JAN/FEB/MAR   | 1             | 0           | 0             | JAN/FEB/MAR           | 20                      | 0                       | 0                                                  |  |
| APR/MAY/JUNE  | 1             | 0           | 0             | APR/MAY/JUNE          | 80                      | 0                       | 0                                                  |  |

### GOALS AND ACTUAL NEW CLUBS CUMULATIVE



### GOALS AND ACTUAL MEMBERS CUMULATIVE



| DROPPED CLUBS: 0          |    | 12 CLUBS OF 20 ADDED 1 OR MORE | GENDER DISTRIBUTION             |              |    |
|---------------------------|----|--------------------------------|---------------------------------|--------------|----|
|                           |    | NEW MEMBERS                    | MALE                            | 374 (70.70%) |    |
|                           |    |                                | FEMALE                          | 155 (29.30%) |    |
| DROPPED MEMBERS           |    |                                |                                 |              |    |
| DECEASED                  | 4  | CLICK HERE FOR CUMULATIVE      | TOTAL FAMILY UNIT MEMBERS       |              | 82 |
| CLUB CANCELLED 0 OTHE